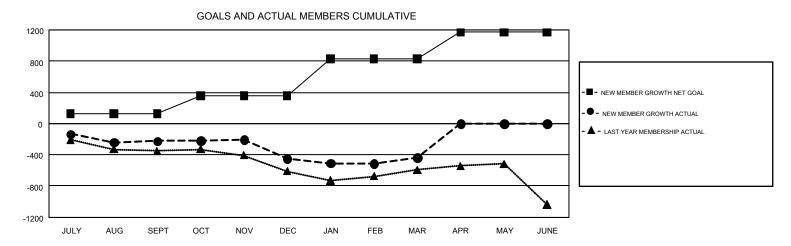

## GMT Constitutional Area 1, Group D

GMT: JUDY HANKOM

REPORT DOES NOT INCLUDE CLUBS IN UNDISTRICTED AREAS.

| Clubs                 |               |           |               | Members               |                                                                |                                                              |                                                    |  |
|-----------------------|---------------|-----------|---------------|-----------------------|----------------------------------------------------------------|--------------------------------------------------------------|----------------------------------------------------|--|
| RESULTS FOR 2016-2017 |               |           |               | RESULTS FOR 2016-2017 |                                                                |                                                              |                                                    |  |
| QUARTER               | NEW CLUB GOAL | NEW CLUBS | DROPPED CLUBS | QUARTER               | NEW MEMBER GROWTH<br>NET GOAL (not reinstated<br>or transfers) | NEW MEMBER<br>GROWTH ACTUAL (not<br>reinstated or transfers) | DROPPED<br>MEMBERS ACTUAL<br>(including transfers) |  |
| JULY/AUG/SEPT         | 2             | 3         | 3             | JULY/AUG/SEPT         | 128                                                            | 995                                                          | 1,217                                              |  |
| OCT/NOV/DEC           | 7             | 3         | 6             | OCT/NOV/DEC           | 229                                                            | 1,001                                                        | 1,228                                              |  |
| JAN/FEB/MAR           | 10            | 2         | 4             | JAN/FEB/MAR           | 473                                                            | 1,031                                                        | 1,021                                              |  |
| APR/MAY/JUNE          | 12            | 0         | 0             | APR/MAY/JUNE          | 341                                                            | 0                                                            | 0                                                  |  |