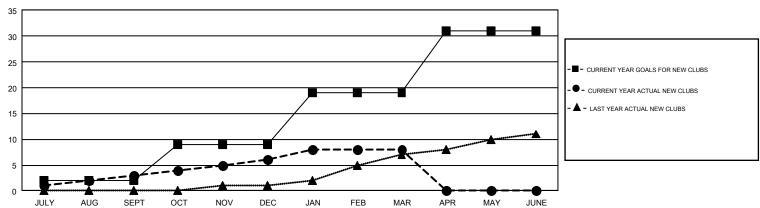

## GMT Constitutional Area 1, Group D

GMT: JUDY HANKOM

REPORT DOES NOT INCLUDE CLUBS IN UNDISTRICTED AREAS.

| Clubs                 |               |           |               | Members               |                                                                |                                                              |                                                    |  |
|-----------------------|---------------|-----------|---------------|-----------------------|----------------------------------------------------------------|--------------------------------------------------------------|----------------------------------------------------|--|
| RESULTS FOR 2016-2017 |               |           |               | RESULTS FOR 2016-2017 |                                                                |                                                              |                                                    |  |
| QUARTER               | NEW CLUB GOAL | NEW CLUBS | DROPPED CLUBS | QUARTER               | NEW MEMBER GROWTH<br>NET GOAL (not reinstated<br>or transfers) | NEW MEMBER<br>GROWTH ACTUAL (not<br>reinstated or transfers) | DROPPED<br>MEMBERS ACTUAL<br>(including transfers) |  |
| JULY/AUG/SEPT         | 2             | 3         | 3             | JULY/AUG/SEPT         | 128                                                            | 995                                                          | 1,217                                              |  |
| OCT/NOV/DEC           | 7             | 3         | 6             | OCT/NOV/DEC           | 229                                                            | 1,001                                                        | 1,228                                              |  |
| JAN/FEB/MAR           | 10            | 2         | 4             | JAN/FEB/MAR           | 473                                                            | 1,031                                                        | 1,021                                              |  |
| APR/MAY/JUNE          | 12            | 0         | 0             | APR/MAY/JUNE          | 341                                                            | 0                                                            | 0                                                  |  |